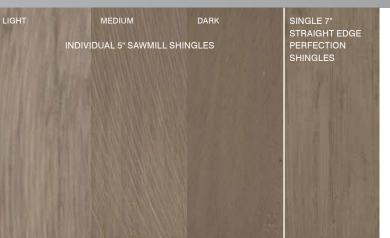

#### FRESHLY CUT WHITE CEDAR

With the bright appearance of freshly cut white cedar, CertainTeed Natural Blend shingles are as close to nature as you can get.

INDIVIDUAL 5" SAWMILL SHINGLES

SINGLE 7" STRAIGHT EDGE PERFECTION SHINGLES

#### **Natural Blend**

## FRESHLY CUT

Through CedarLife color technology, CertainTeed Cedar Blend shingles provides the deep, warm tones of freshly cut red cedar.

#### **Cedar Blend**

SINGLE 7" STRAIGHT EDGE

4+

PERFECTION

\*Premium Colors