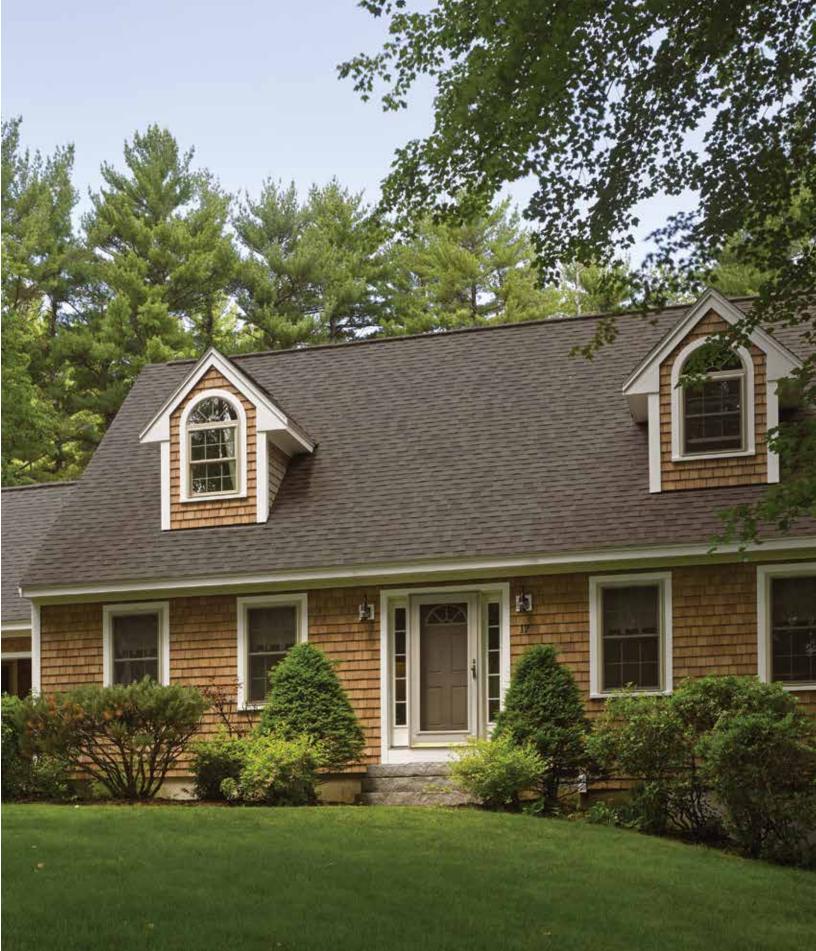

Siding: Cedar Impressions Double 7" Staggered Perfection Shingles in terra cotta. Trim: Vinyl Carpentry® & Restoration Millwork®.

On cover:

in the second se

Installing polymer siding is a smart investment, with **one of the highest returns** of any major home remodeling project when it's time to sell. 2