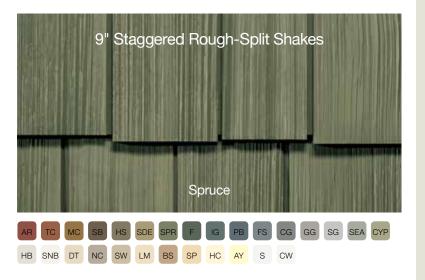

 
 Siding:
 Cedar Impressions Double 9" Staggered Rough-Split Shakes in hearthstone.

 Trim:
 Vinyl Carpentry<sup>®</sup> & Restoration Millwork<sup>®</sup>.