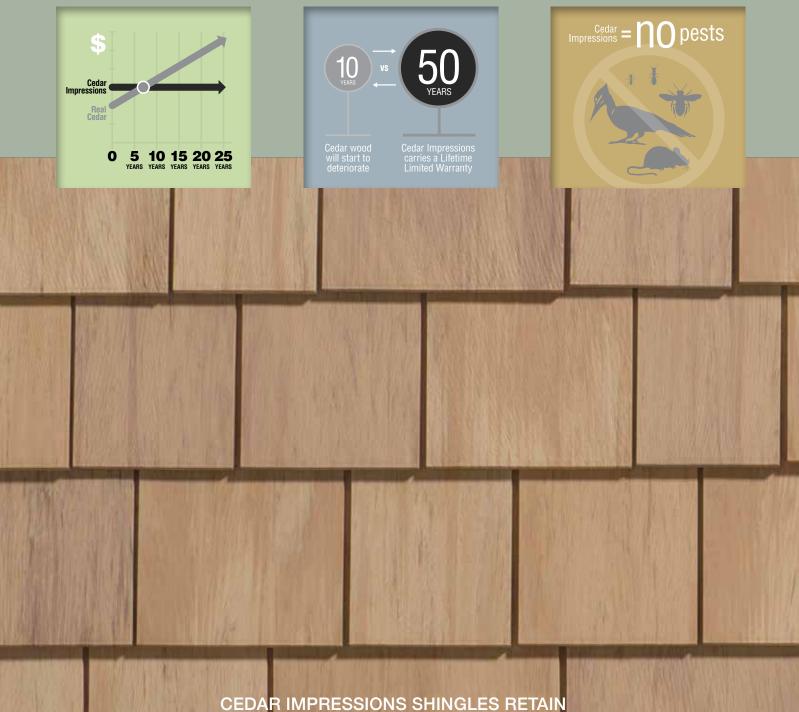

#### Lower Cost

Natural cedar is one of the most expensive siding materials and is costly to maintain and repair. Cedar Impressions offers an alternative that requires very little maintenance, significantly reducing long-term costs.

#### Higher Durability

Over time, the effects of weather and age can cause wood to split, warp, buckle, crack and rot. Cedar Impressions is engineered to retain its like-new appearance and outstanding durability for years to come.

#### Pest-Free

Wood is a natural attraction for insects and other pests that can cause damage to cedar siding and become a nuisance around the home. Cedar Impressions offers a solution to this problem.