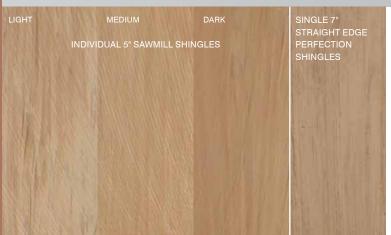

## Sawmill Shingles

Cedar Impressions Sawmill Shingles have molded textures and patterns that replicate the effect of saw blades on real cedar. This texture is reminiscent of cedar cut at sawmills from the earliest years of European settlement throughout New England.

#### 7 Shingle widths

All **Cedar Impressions Individual 5" Sawmill Shingles** come in seven different widths which allow for random installation and one-of-a-kind designs.

INDIVIDUAL 5" SAWMILL

Deep Panel Projection A 3/4" panel projection for excellent rigidity