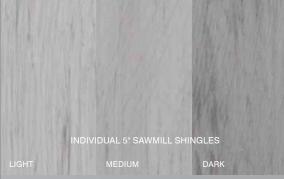

## 16 Color Blends\*

CedarLife colors honor the natural aging process of cedar by offering four color families – and a progression of shades within each – that replicate the authentic appearance of cedar at different life stages.

## Sawmill Shingles

Cedar Impressions Sawmill Shingles have molded textures and patterns that replicate the effect of saw blades on real cedar. This texture is reminiscent of cedar cut at sawmills from the earliest years of European settlement throughout New England.

#### 7 Shingle widths

All **Cedar Impressions Individual 5" Sawmill Shingles** come in seven different widths which allow for random installation and one-of-a-kind designs.

INDIVIDUAL 5" SAWMILL

Deep Panel Projection A 3/4" panel projection for excellent rigidity