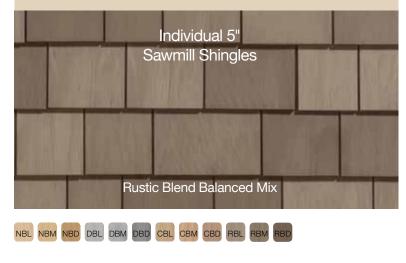

for excellent rigidity and straighter-on-thewall performance. Also, enhanced shadow lines for better aesthetics.

AR TC MC SB HS SDE SFR F IG PB FS CG GG SG SEA CYP HB SNB DT NC SW LM BS SP HC AY S CW

 Siding:
 Cedar Impressions Individual 5" Sawmill Shingles in cedar blend balanced mix.