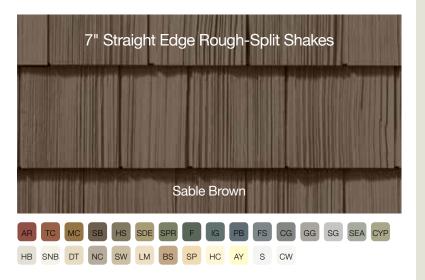

## **Rough-Split Shakes**

Reminiscent of the days when cedar shakes were split by hand, Cedar Impressions Rough-Split Shakes dress a home in a rustic style that enhances a home's natural charm. The wood textures are deeper and more visible.

#### Heavy-duty Thickness

True .125" thickness for outstanding strength and durability.

A 1" panel projection for excellent rigidity and straighteron-the-wall performance. Also, enhanced shadow lines for better aesthetics.