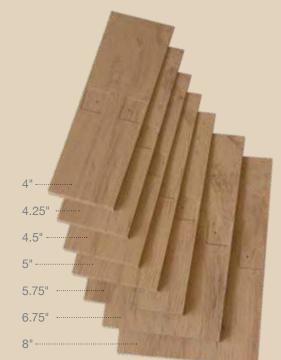

#### 7 Shingle widths

All **Cedar Impressions Individual 5" Sawmill Shingles** come in seven different widths which allow for random installation and one-of-a-kind designs.

INDIVIDUAL 5" SAWMILL

Deep Panel Projection A 3/4" panel projection for excellent rigidity

for excellent rigidity and straighter-on-thewall performance. Also, enhanced shadow lines for better aesthetics.

AR TC MC SB HS SDE SFR F IG PB FS CG GG SG SEA CYP HB SNB DT NC SW LM BS SP HC AY S CW

 Siding:
 Cedar Impressions Individual 5" Sawmill Shingles in cedar blend balanced mix.