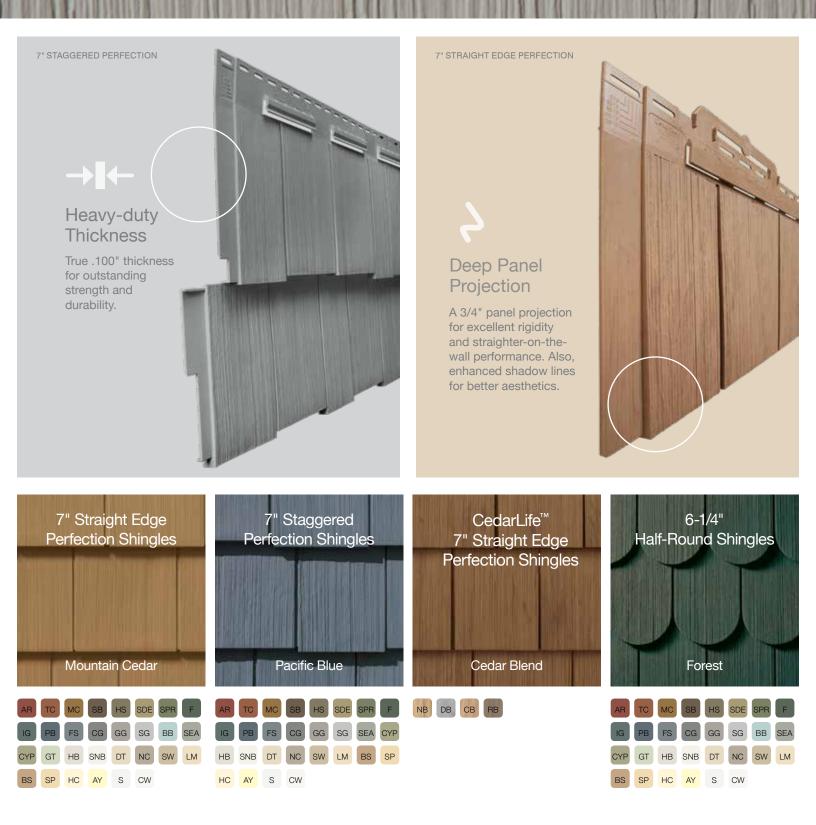

#### 7 Shingle widths

All **Cedar Impressions Individual 5" Sawmill Shingles** come in seven different widths which allow for random installation and one-of-a-kind designs.

INDIVIDUAL 5" SAWMILL

Deep Panel Projection A 3/4" panel projection for excellent rigidity

for excellent rigidity and straighter-on-thewall performance. Also, enhanced shadow lines for better aesthetics.

AR TC MC SB HS SDE SFR F IG PB FS CG GG SG SEA CYP HB SNB DT NC SW LM BS SP HC AY S CW

 Siding:
 Cedar Impressions Individual 5" Sawmill Shingles in cedar blend balanced mix.

## **Perfection Shingles**

Cedar Impressions Perfection Shingles reflects a style once reserved for the finest homes. Clean edges and smooth lines complement the quiet beauty of the natural wood textures. With a straight edge design, perfection shingles create a more refined look.

 Siding:
 Cedar Impressions Double 7" Straight Edge

 Perfection Shingles in seagrass.

 Trim:
 Vinyl Carpentry® & Restoration Millwork®.