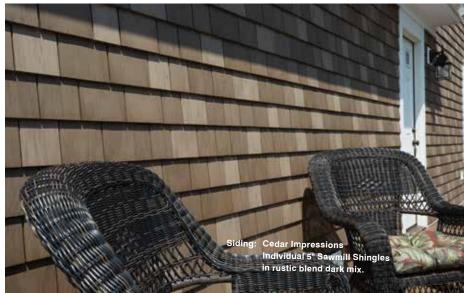

 
 Siding:
 Cedar Impressions Double 7" Straight Edge Rough-Split Shakes in natural clay.

 Trim:
 Vinyl Carpentry® & Restoration Millwork®.
 Rustic Blend - Dark\*

Cedar Blend - Medium\*

Natural Clay

Hearthstone