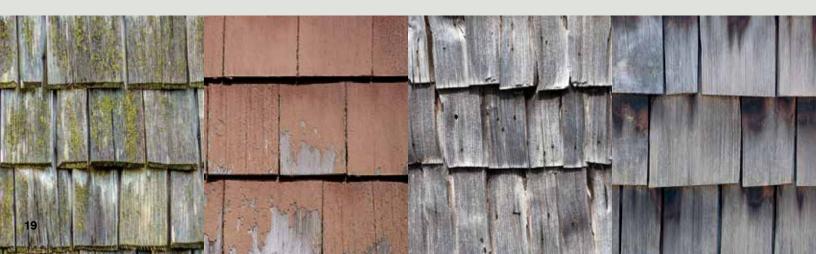

## Maximum character. Minimum care.

A home sided with natural cedar shingles has a character all its own. But, this character comes with a price for upkeep. Continual expenditures of time and money will be necessary as wood ages and weathers. With Cedar Impressions Shingles and Shakes maximum character is maintained with minimum care, retaining consistent color and resisting mold and mildew.

#### REAL CEDAR SHINGLES WEATHER

A home's exterior walls will be affected by weather patterns coming from the north, south, east or west. This can cause cedar shingles to weather inconsistently from one side of a home to another.

#### REAL CEDAR SHINGLES REQUIRE MAINTENANCE

Real cedar shingles must be stained or bleached to prevent discoloration. These treatments will need to be repeated over time. Cedar Impressions stays beautiful and consistent in color on all sides of the home and without continual maintenance.

#### Higher Durability

Over time, the effects of weather and age can cause wood to split, warp, buckle, crack and rot. Cedar Impressions is engineered to retain its like-new appearance and outstanding durability for years to come.