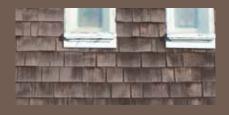

## **Rough-Split Shakes**

Reminiscent of the days when cedar shakes were split by hand, Cedar Impressions Rough-Split Shakes dress a home in a rustic style that enhances a home's natural charm. The wood textures are deeper and more visible.

#### Heavy-duty Thickness

True .125" thickness for outstanding strength and durability.

A 1" panel projection for excellent rigidity and straighteron-the-wall performance. Also, enhanced shadow lines for better aesthetics.