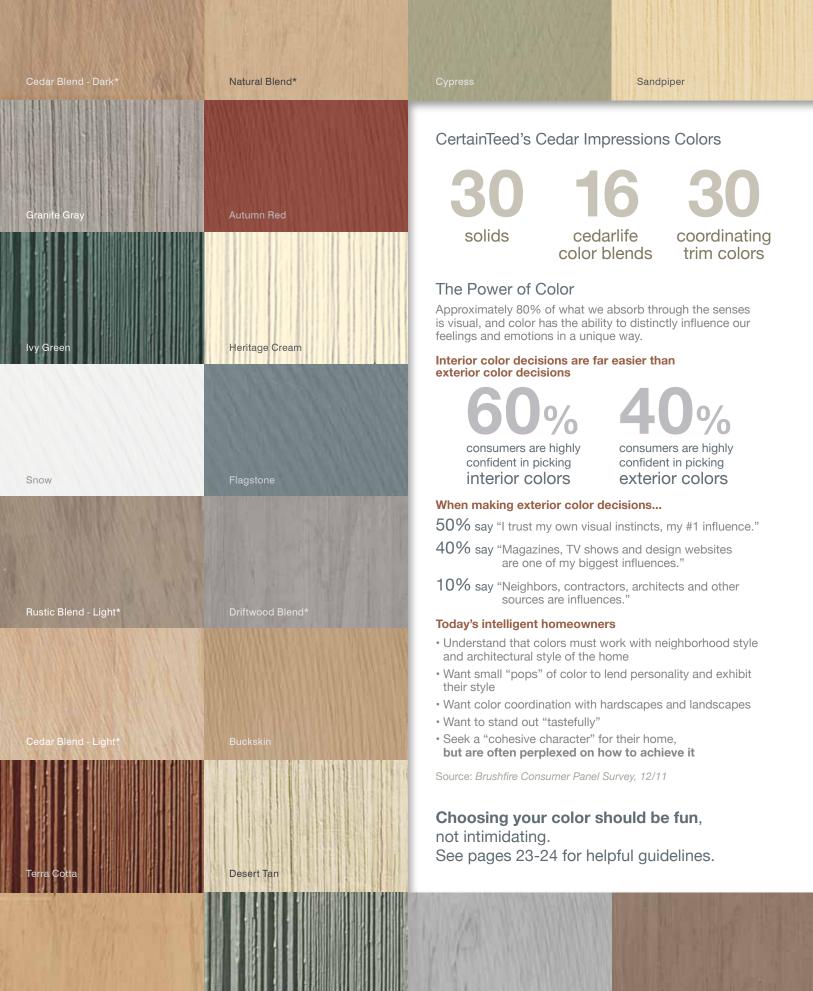

## 46 Colors.

CertainTeed is the industry color leader, that's why Cedar Impressions has such a wide color spectrum. Choose from subtle tones, deep shades or rich CedarLife<sup>™</sup> color blends<sup>\*</sup>, all with the highest color fade protection available anywhere. Color it your way. If you need help, check out page 23 for color tools to guide your decision making.

## 16 Color Blends\*

CedarLife colors honor the natural aging process of cedar by offering four color families – and a progression of shades within each – that replicate the authentic appearance of cedar at different life stages.

### ...for color availability.

| Individual 5"<br>Sawmill Shingles                                                             | and a           | 11                |               |                | •                       | •                        | •                      | •                         | •                          | •                        | •                     | •                      | •                    |                        | •                       | •                     |            |             |                |             |             |
|-----------------------------------------------------------------------------------------------|-----------------|-------------------|---------------|----------------|-------------------------|--------------------------|------------------------|---------------------------|----------------------------|--------------------------|-----------------------|------------------------|----------------------|------------------------|-------------------------|-----------------------|------------|-------------|----------------|-------------|-------------|
| T5" Sawmill Shingles                                                                          | 26              | 111               |               |                |                         |                          |                        | 1 M                       | 318                        | 10                       | 1                     | all                    |                      | 10/6                   | 412                     |                       | •          | •           | •              | •           | •           |
| D7" Straight Edge<br>Perfection Shingles                                                      | A               | 1.12              |               |                |                         |                          | Angu .                 | 19                        | 1999                       | AN                       |                       | -                      |                      |                        |                         |                       | •          | •           | •              | •           | •           |
| D7" Staggered<br>Perfection Shingles                                                          |                 | Ash.              | 191           |                | 1                       |                          | A.                     | 11                        | 100                        | 12                       |                       | 11                     |                      | 1 K                    |                         |                       | •          | •           | •              | •           | •           |
| S7" Straight Edge<br>Perfection Shingles                                                      | •               | •                 | •             | •              | 1                       | B.S.                     |                        | 11                        |                            | 20                       |                       | 1 3                    | 1994 B<br>1970 B     |                        |                         |                       |            |             |                |             |             |
| D6-1/4"<br>Half-Round Shingles                                                                |                 |                   |               | 11             |                         | M 5,                     |                        |                           | 1971                       | 11                       |                       |                        | 364                  |                        | 2.13                    |                       | •          | •           | •              | •           | •           |
| D7" Straight Edge<br>Rough-Split Shakes                                                       |                 |                   |               |                |                         | 357                      | R.H                    | 11                        | 11/1                       |                          | SIM.                  |                        |                      | A III                  |                         | 53                    | •          | •           | •              | •           | •           |
| D9" Staggered<br>Rough-Split Shakes                                                           | 14              |                   |               | 11/1           |                         | lead                     | 1.54                   |                           |                            | 18                       | 16.11                 | N.                     | 11/1                 |                        | and the                 |                       | •          | •           | •              | •           | •           |
| <ul> <li>Consistent variegated color throughout the panel</li> <li>*Premium Colors</li> </ul> | Natural Blend * | Driftwood Blend * | Cedar Blend * | Rustic Blend * | Natural Blend – Light * | Natural Blend – Medium * | Natural Blend – Dark * | Driftwood Blend – Light * | Driftwood Blend – Medium * | Driftwood Blend – Dark * | Cedar Blend – Light * | Cedar Blend – Medium * | Cedar Blend – Dark * | Rustic Blend – Light * | Rustic Blend – Medium * | Rustic Blend – Dark * | Autumn Red | Terra Cotta | Mountain Cedar | Sable Brown | Hearthstone |