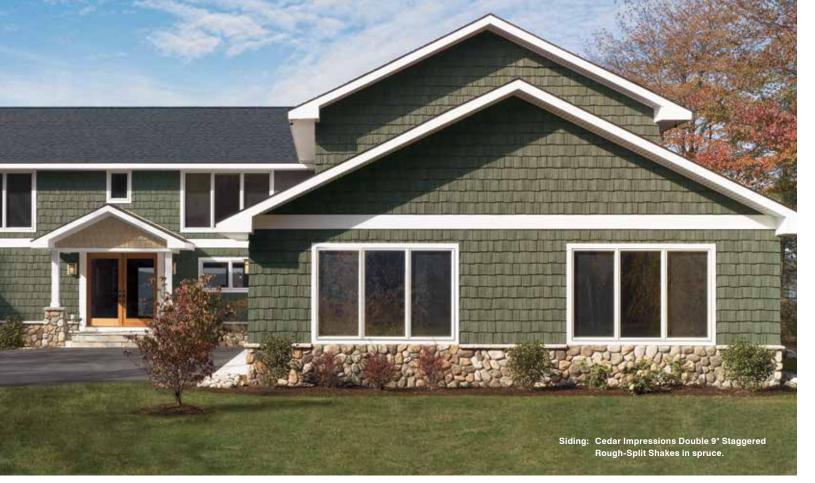

 
 Siding:
 Cedar Impressions Double 7" Straight Edge Rough-Split Shakes in natural clay.

 Trim:
 Vinyl Carpentry® & Restoration Millwork®.
 Rustic Blend - Dark\*

Cedar Blend - Medium\*

Natural Clay

Hearthstone